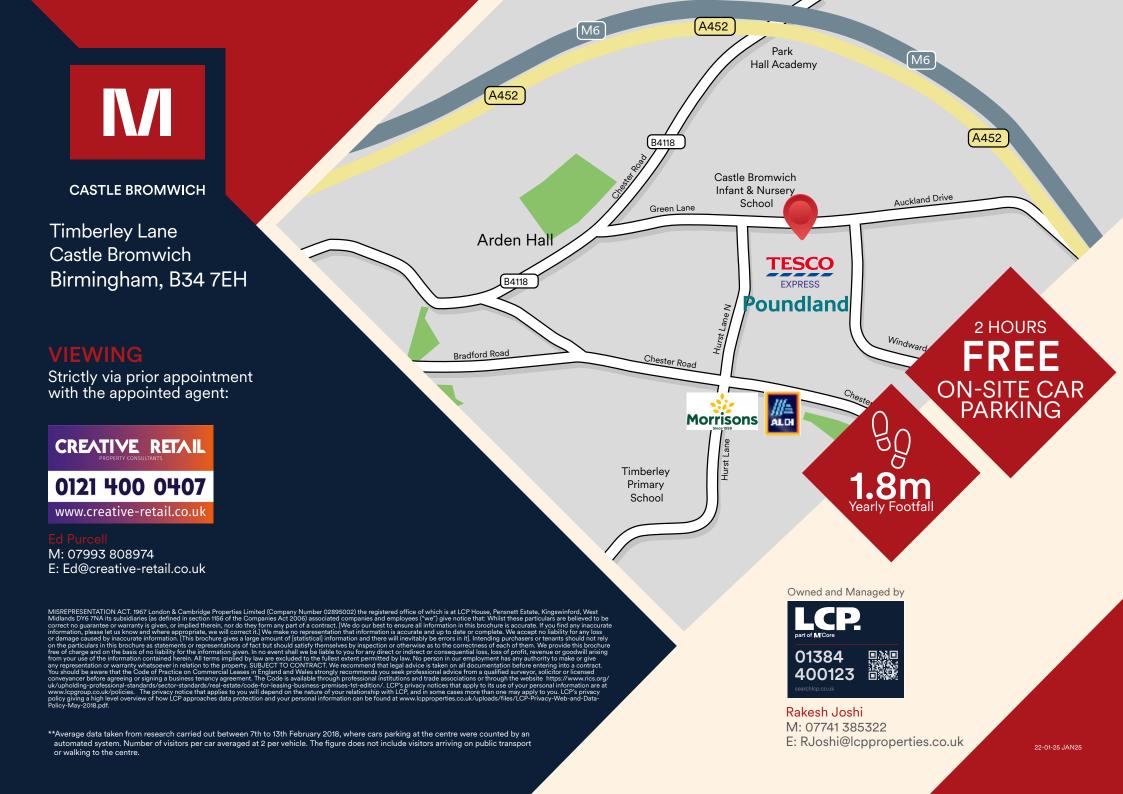

CASTLE BROMWICH

Timberley Lane Castle Bromwich Birmingham, B34<u>7EH</u>

#### CASTLE BROMWICH

Timberley Lane Castle Bromwich Birmingham, B34 7EH

### DESCRIPTION

- 38 retail units
- FREE 2 hours car parking
- Served by numerous local bus routes
- Rear service yard

## **AVAILABLE UNITS**

If you are interested in taking space at Castle Bromwich Shopping Centre, please contact Creative Retail on 0121 400 0407.

express

Poundlap

GREGGS

GREGOS

M

CASTLE BROMWICH